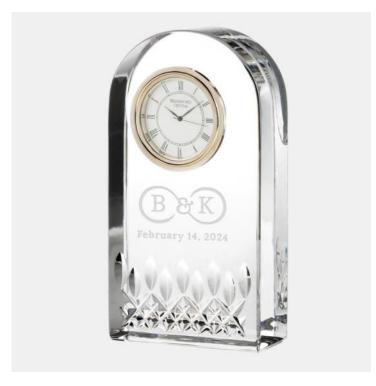

## Pre-Designed Infinity Waterford Giftology Lismore Essence Clock

Material: Lead-Free Crystal

Personalizaiton Method: Pre-Designed Art

| Size | SKU      | HxWxD                    | Wt (IBs) | Price    |
|------|----------|--------------------------|----------|----------|
| NA   | 210450V1 | 5-1/2" x 2-3/8" x 1-1/4" | 5.0      | \$255.00 |

## **Description**

This Pre-Designed Infinity Waterford Giftology Lismore Essence Clock is an ideal gift for any love and romantic celebration events or personal gift giving occasions, including Valentine's Day, Birthdays, Engagements, Weddings, and Anniversaries, with our free personalization and high-quality engraving services.